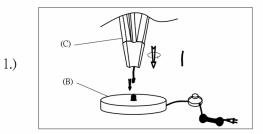

## STUDIO • M

Please consult your electrician for hanging fixture and wiring.

IMPORTANT: Turn off the power at the main fuse or circuit breaker box before starting installation

Step.1: Remove Bracket (A) from fixture and install to electrical box.

Step.2: Wire fixture to wires in outlet box. Install Green wire to Ground Screw.

Step 3: Adjust wire length to desired hanging height. Install Canopy (B) to Bracket (A) and tighten screws at the ends of canopy to secure.