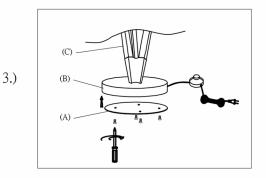

## STUDIO • M

Please consult your electrician for hanging fixture and wiring.

IMPORTANT: Turn off the power at the main fuse or circuit breaker box before starting installation

Step.1: Remove Bracket (A) from fixture and install to electrical box.

Step.2: Wire fixture to wires in outlet box. Install Green wire to Ground Screw.

Step 3: Adjust wire length to desired hanging height. Install Canopy (B) to Bracket (A) and tighten screws at the ends of canopy to secure.