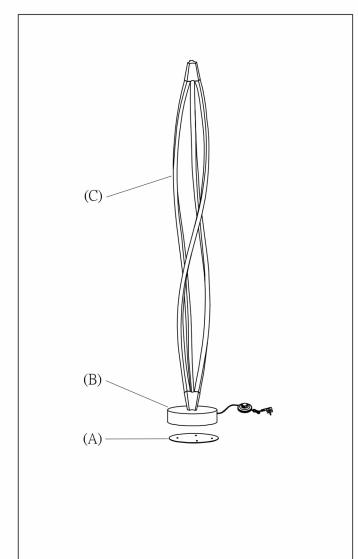

## STUDIO • M

Please consult your electrician for hanging fixture and wiring.

IMPORTANT: Turn off the power at the main fuse or circuit breaker box before starting installation

Step.1: Remove Bracket (A) from fixture and install to electrical box.

Step.2: Wire fixture to wires in outlet box. Install Green wire to Ground Screw.

Step 3: Adjust wire length to desired hanging height. Install Canopy (B) to Bracket (A) and tighten screws at the ends of canopy to secure.