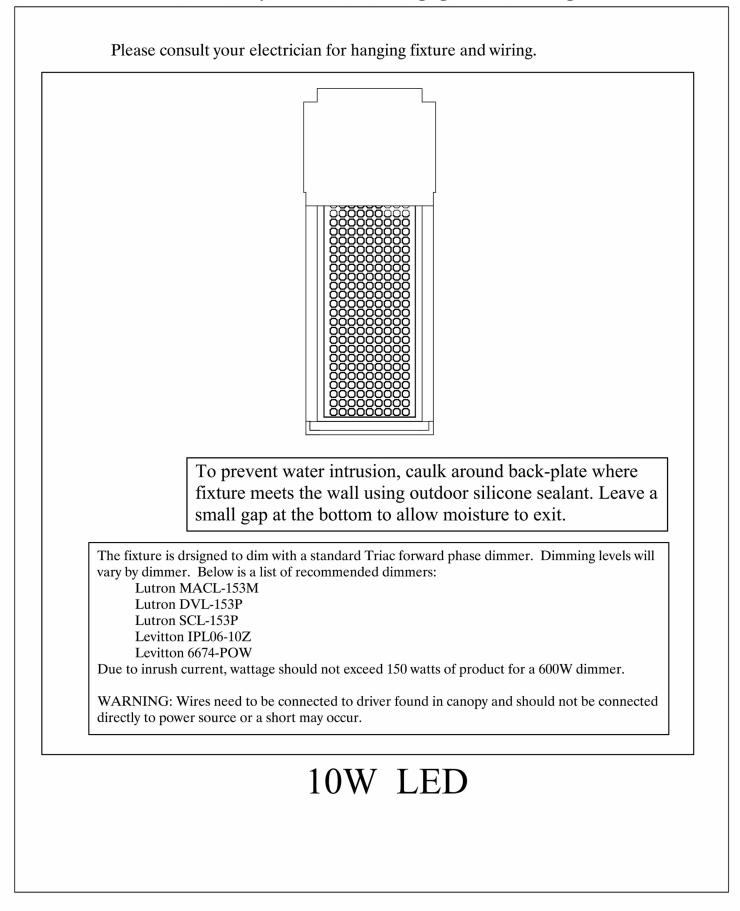

## STUDIO•M

Please consult your electrician for hanging fixture and wiring.

(For outdoor use, caulk fixture with silicone sealant)