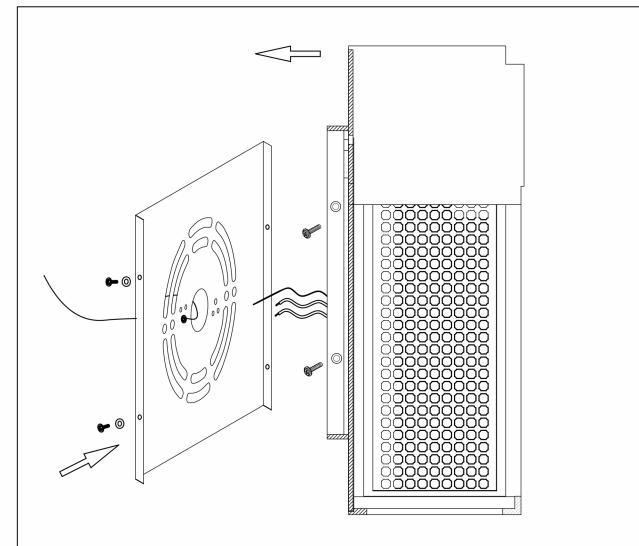

Carefully unpack and identify all parts before assembly

**Installation Procedures** 

- 1. Remove mounting bracket from fixture and install to electrical box.
- 2. Wire fixture to wires in outlet box. Copper wire is for Ground.
- 3. Attach fixture to mounting bracket and tighten screws on the side so fixture meets wall.