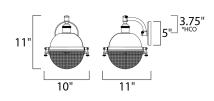

\*height from center of outlet to the top of the fixture

#### **MEASUREMENTS**

DIMENSION : 10" W x 11" H x 11" Ext **BACK PLATE** : 5" W x 5" H x 3.75" HCO HANGING WEIGHT