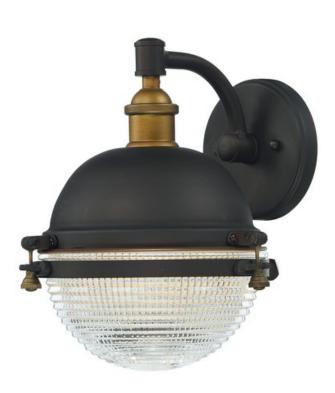

# **PRODUCT DESCRIPTION**

This nautical design features a solid dome of aluminum finished in Oil Rubbed Bronze with solid brass hardware finished in Antique Brass. The Clear prismatic glass diffuser completes the authentic look of this outdoor collection.

## **FINISHES OPTION**

Oil Rubbed Bronze / Antique Brass (OIAB)

## MATERIAL

Aluminum, Brass, Glass