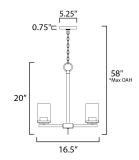

\*max overall height

## **MEASUREMENTS**

DIMENSION MAX OAH : 58" OAH CANOPY HANGING WEIGHT

LAMPING

INPUT VOLTAGE

BULB

**BULB INCLUDED** 

: 16.5" L x 16.5" W x 20" H

: 5.25" W x 0.75" H x 5.25" L

: 6.24 lb

:120V

: 60W Incandescent E26 Medium , 180W Total

: (Not Included)