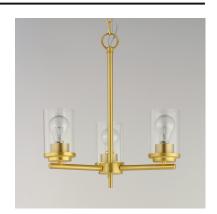

# PRODUCT DESCRIPTION

Minimalistic frames in a variety of brilliant finishes with your choice of either frosted or clear glass shades. While its sleek simplicity are modern in design, the Corona perfectly shines in any indoor application or style.

## **FINISHES OPTION**

Black (BK)

Satin Brass (SBR)

Satin Nickel (SN)

### **GLASS**

Clear CL

#### MATERIAL

Steel + Glass