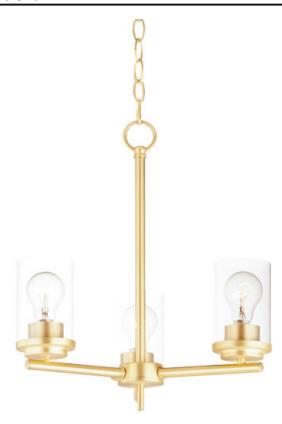

# PRODUCT DESCRIPTION

Minimalistic frames in a variety of brilliant finishes with your choice of either frosted or clear glass shades. While its sleek simplicity are modern in design, the Corona perfectly shines in any indoor application or style.

## **FINISHES OPTION**

Black (BK)

Satin Brass (SBR)

Satin Nickel (SN)

### **GLASS**

Clear CL

#### MATERIAL

Steel + Glass