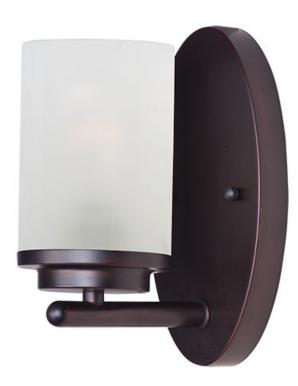

### **PRODUCT DESCRIPTION**

Minimalistic frames in a variety of brilliant finishes with your choice of either frosted or clear glass shades. While its sleek simplicity are modern in design, the Corona perfectly shines in any indoor application or style.

## **FINISHES OPTION**

Black (BK)

Oil Rubbed Bronze (OI)

Polished Chrome (PC)
Satin Brass (SBR)
Satin Nickel (SN)

# GLASS

Frosted FT

#### MATERIAL

Steel + Glass