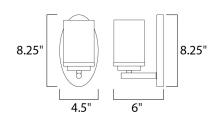

### **MEASUREMENTS**

 DIMENSION
 : 4.5" W x 8.25" H x 6" Ext

 BACK PLATE
 : 4.1" HCO

 CANOPY
 : 4.5" W x 0.79" H x 8.25" L

 HANGING WEIGHT
 : 1.21 lb

**LAMPING** 

INPUT VOLTAGE

BULB