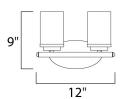

#### **MEASUREMENTS**

DIMENSION : 12" W x 9" H x 6" Ext

BACK PLATE : 6.75" HCO

CANOPY : 4.5" W x 0.79" H x 8.25" L HANGING WEIGHT : 2.1 lb

HANGING WEIGHT

INPUT VOLTAGE : 120V

BULB : 60W Incandescent E26 Medium , 120W Total