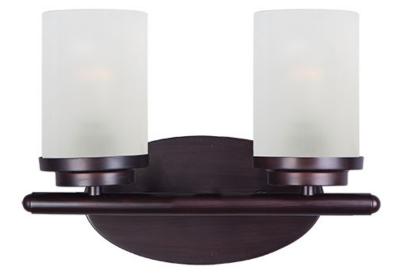

#### PRODUCT DESCRIPTION

Minimalistic frames in a variety of brilliant finishes with your choice of either frosted or clear glass shades. While its sleek simplicity are modern in design, the Corona perfectly shines in any indoor application or style.

## **FINISHES OPTION**

Black (BK)

Oil Rubbed Bronze (OI)

Polished Chrome (PC)

Satin Brass (SBR)

Satin Nickel (SN)

#### **GLASS**

Frosted FT

# MATERIAL

Steel + Glass