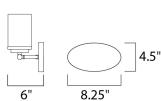

#### **MEASUREMENTS**

DIMENSION : 12" W x 9" H x 6" Ext

BACK PLATE : 6.75" HCO

CANOPY : 4.5" W x 0.79" H x 8.25" L HANGING WEIGHT : 2.1 lb

HANGING WEIGHT

INPUT VOLTAGE : 120V

BULB : 60W Incandescent E26 Medium , 120W Total