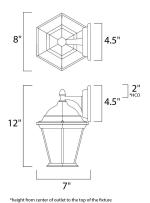

# **MEASUREMENTS**

DIMENSION : 8" W x 12" H x 7" Ext **BACK PLATE** : 4.5" W x 4.5" H x 2" HCO HANGING WEIGHT : 2.56 lb