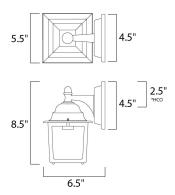

### **MEASUREMENTS**

DIMENSION **BACK PLATE** HANGING WEIGHT

# LAMPING

INPUT VOLTAGE **BULB** 

BULB INCLUDED

DIMMABLE

: 1.65 lb

: 120V : 60W Incandescent E26 Medium, 60W Total

: 5.5" W x 8.5" H x 6.5" Ext

: 4.5" W x 4.5" H x 2.5" HCO