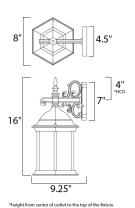

# **MEASUREMENTS**

DIMENSION : 8" W x 16" H x 9.25" Ext **BACK PLATE** : 4.5" W x 7" H x 4" HCO HANGING WEIGHT : 4 lb