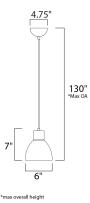

### MEASUREMENTS DIMENSION

MAX OAH CANOPY HANGING WEIGHT LAMPING

### INPUT VOLTAGE

BULB BULB INCLUDED DIMMABLE

: 7"L x 6"W x 7"H : 130" OAH : 4.75" W x 2.25" H x 4.75" L : 1.76 lb

:120V : 60W Incandescent E26 Medium , 60W Total : (Not Included) :Yes