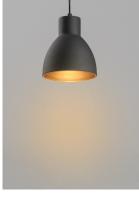

## **PRODUCT DESCRIPTION**

Spun metal shades in various sizes are perfect for budget installations. Available in Black with gold interior and Satin Nickle with white interior, these pendants are very stylish.