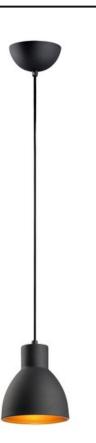

## **PRODUCT DESCRIPTION**

Spun metal shades in various sizes are perfect for budget installations. Available in Black with gold interior and Satin Nickle with white interior, these pendants are very stylish.

# **FINISHES OPTION**

MATERIAL Steel

RATINGS cETLus Dry Location