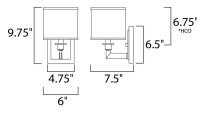

\*height from center of outlet to the top of the fixture

## MEASUREMENTS DIMENSION

MAX OAH CANOPY HANGING WEIGHT LAMPING INPUT VOLTAGE

BULB BULB INCLUDED DIMMABLE : 6" W x 9.75" H x 7.5" Ext : 4.75" W : 4.76" W x 1" H x 6.5" L : 1.54 lb

: 120V

- : 60W Incandescent E12 Candelabra , 60W Total : (Not Included)
- : Yes