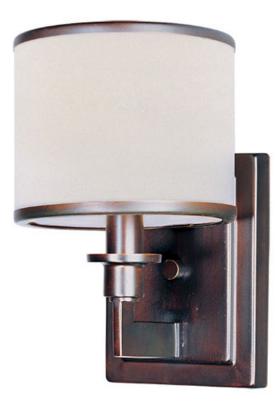

## **PRODUCT DESCRIPTION**

The Nexus collection is the true standard for contemporary lighting. The flat rectangular tube arm forms to a perfect angle and comes finished in choice of Satin Nickel or Oil Rubbed Bronze. The White fabric drum shade is trimmed with metal rings in matching finish for a clean, tailored look.