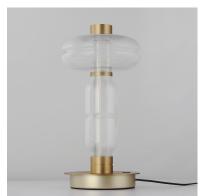

## PRODUCT DESCRIPTION

Futuristic and full of Gusto, the capsule collection designed by Cesar Giraldo features artisanal hand-blown glass elements colored in cloud-like white infused glass or gradients of smoked grey and warm amber tones. The glasses' hand-crafted dimples refract dedicated LED lighting that highlights an undulating silhouette throughout the fixture. Diffused evenly across a thin tube of white acrylic encased within a larger vacuum of clear glass, the airy compositions appear to be floating while amply filling spaces. Configurations include both horizontal and linear pendants, ceiling mounts, wall sconces and portable lamps sized for multiple applications. Available in metal accents finished in Gunmetal or Gold.

#### MATERIAL

Aluminum, Glass