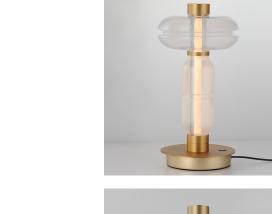

## PRODUCT DESCRIPTION

Futuristic and full of Gusto, the capsule collection designed by Cesar Giraldo features artisanal hand-blown glass elements colored in cloud-like white infused glass or gradients of smoked grey and warm amber tones. The glasses' hand-crafted dimples refract dedicated LED lighting that highlights an undulating silhouette throughout the fixture. Diffused evenly across a thin tube of white acrylic encased within a larger vacuum of clear glass, the airy compositions appear to be floating while amply filling spaces. Configurations include both horizontal and linear pendants, ceiling mounts, wall sconces and portable lamps sized for multiple applications. Available in metal accents finished in Gunmetal or Gold.

#### MATERIAL

Aluminum, Glass