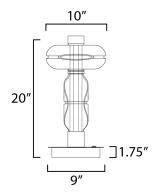

### **MEASUREMENTS**

DIMENSION : 10" L x 10" W x 20" H CANOPY : 9" W x 1.75" H x 9" L

HANGING WEIGHT : 15.4 lb

INPUT VOLTAGE : 120-277V

LUMENS : 840 Rated (670 Del.)

BULB : 9.5W LED DC Integrated , 10W Total