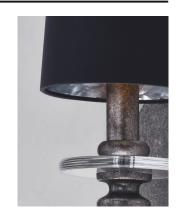

#### **PRODUCT DESCRIPTION**

Inspired by arch bridges of Venice and 12th Century Rome, Triomphe is shaped by truss-like metal and accented with custom crystals to match. Antiqued Gold Leaf with contemporary Topaz tinted glass fonts are complemented by coordinating shades of rich silk blends and Studio M metallic patterned liners. Also available in Silver Ash with Clear glass fonts.

# GLASS

Clear CL

#### MATERIAL

Steel, Glass