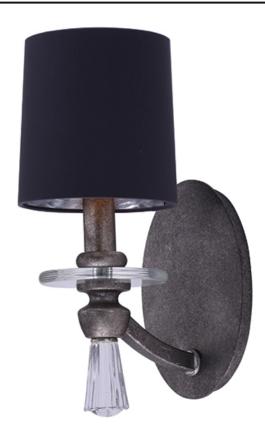

#### **PRODUCT DESCRIPTION**

Inspired by arch bridges of Venice and 12th Century Rome, Triomphe is shaped by truss-like metal and accented with custom crystals to match. Antiqued Gold Leaf with contemporary Topaz tinted glass fonts are complemented by coordinating shades of rich silk blends and Studio M metallic patterned liners. Also available in Silver Ash with Clear glass fonts.

#### **FINISHES OPTION**

Burnished Gold (BRG)

Silver Ash (SAH)

# GLASS

Clear CL

#### MATERIAL

Steel, Glass