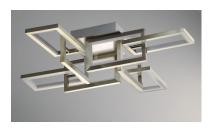

# **PRODUCT DESCRIPTION**

Chain links of Satin Nickel are illuminated internally by encased LED light. The suspending frames are adjustable to create different expansions of the linear pendants and flush mounts. A coordinating wall sconce completes this streamlined contemporary collection.

# **FINISHES OPTION**

Satin Nickel (SN)

# MATERIAL

Steel, Aluminum