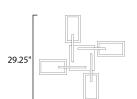

# **MEASUREMENTS**

DIMENSION : 29.25" L x 29.25" W x 7" H
CANOPY : 7.5" W x 1.75" H x 7.5" L
HANGING WEIGHT : 7.128 lb