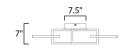

# **MEASUREMENTS**

DIMENSION : 29.25" L x 29.25" W x 7" H
CANOPY : 7.5" W x 1.75" H x 7.5" L
HANGING WEIGHT : 7.128 lb