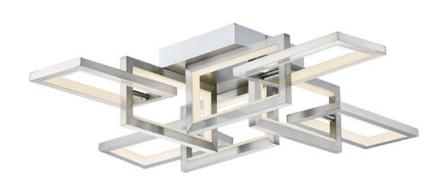

# **PRODUCT DESCRIPTION**

Chain links of Satin Nickel are illuminated internally by encased LED light. The suspending frames are adjustable to create different expansions of the linear pendants and flush mounts. A coordinating wall sconce completes this streamlined contemporary collection.

# **FINISHES OPTION**

Satin Nickel (SN)

# MATERIAL

Steel, Aluminum