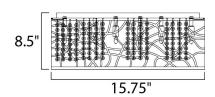

## **PRODUCT DESCRIPTION**



#### **MEASUREMENTS**

DIMENSION HANGING WEIGHT

# LAMPING

INPUT VOLTAGE **LUMENS** BULB BULB INCLUDED

DIMMABLE

COLOR\_TEMP

: 15.75" W x 8.75" H

: 8 lb

: 120V

: 3,150 Rated (2,800 Del.)

: 4W LED G9, 28W Total

: (Included)

: Yes

: 80+ CRI : 3000K

# **GLASS**

Clear and White 10

**FINISHES OPTION** 

Bronze (BZ)

Polished Chrome (PC)

### MATERIAL

Stainless Steel, Steel

## **RATINGS**

cETLus Dry Location





## **ADDITIONAL**

OPERATING TEMPERATURE: -20°C (-4°F), 40°C (104°F)

Always consult a qualified electrician before installing any lighting product.



Modifications or Customizations: Please email contract@studiomlighing.com

| Quantity. |
|-----------|
|           |
|           |
|           |

Job Name:

Job Type: