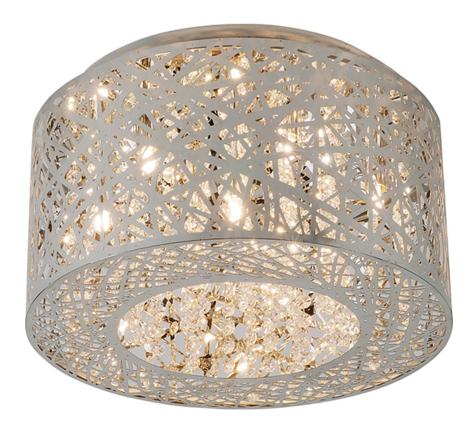

## **PRODUCT DESCRIPTION**

# **GLASS**

Clear and White 10

**FINISHES OPTION** 

Bronze (BZ)

Polished Chrome (PC)

### MATERIAL

Stainless Steel, Steel