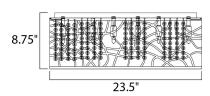

#### MEASUREMENTS DIMENSION

### HANGING WEIGHT LAMPING INPUT VOLTAGE LUMENS BULB BULB INCLUDED DIMMABLE COLOR\_TEMP

: 23.5" W x 8.75" H : 14.74 lb

- :120V
- : 4,500 Rated
- : 40W Xenon G9 , 360W Total
- : (Included)
- : Yes : 2900K