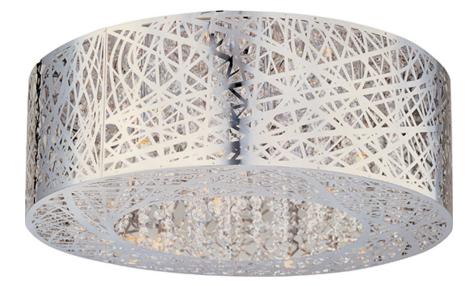

### **PRODUCT DESCRIPTION**

### HANGING WEIGHT LAMPING INPUT VOLTAGE LUMENS BULB BULB INCLUDED DIMMABLE COLOR\_TEMP

: 23.5" W x 8.75" H : 14.74 lb

- :120V
- : 4,500 Rated
- : 40W Xenon G9 , 360W Total
- : (Included)
- : Yes : 2900K

## FINISHES OPTION

Bronze (BZ)

Polished Chrome (PC)

GLASS Clear and White 10 MATERIAL Stainless Steel, Steel