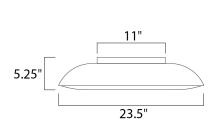

## **MEASUREMENTS**

DIMENSION : 23.5" L x 23.5" W x 5.25" H MAX OAH : 5.25" OAH : 1" H x 11" L CANOPY HANGING WEIGHT : 11.7 lb