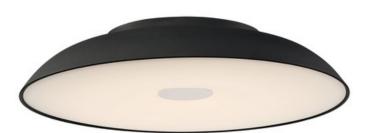

## **PRODUCT DESCRIPTION**

Large scale pendants and ceiling lights finished in Matte Black and diffused through White acrylic are dimpled at the center with a Polished Chrome finial. Very bright and simple design makes this collection suitable for both contemporary and transitional settings.