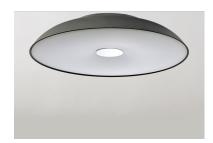

## **PRODUCT DESCRIPTION**

Large scale pendants and ceiling lights finished in Matte Black and diffused through White acrylic are dimpled at the center with a Polished Chrome finial. Very bright and simple design makes this collection suitable for both contemporary and transitional settings.