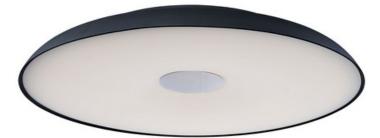

## **PRODUCT DESCRIPTION**

Large scale pendants and ceiling lights finished in Matte Black and diffused through White acrylic are dimpled at the center with a Polished Chrome finial. Very bright and simple design makes this collection suitable for both contemporary and transitional settings.