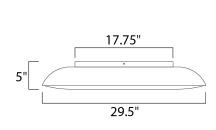

## MEASUREMENTS DIMENSION

CANOPY HANGING WEIGHT LAMPING INPUT VOLTAGE LUMENS BULB BULB INCLUDED DIMMABLE

COLOR\_TEMP

LIGHTING\_DIRECTION

MAX OAH

CRI

: 29.5" L x 29.5" W x 5" H : 5" OAH : 1" H x 17.75" L

: 19.4 lb