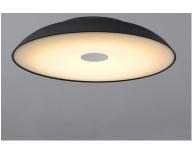

## **PRODUCT DESCRIPTION**

Large scale pendants and ceiling lights finished in Matte Black and diffused through White acrylic are dimpled at the center with a Polished Chrome finial. Very bright and simple design makes this collection suitable for both contemporary and transitional settings.