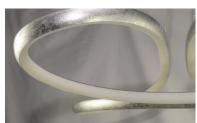

## **PRODUCT DESCRIPTION**

This unique collection features metal channel finish in a rich Silver Leaf is a perfect choice for those looking a focal point of their room decor. High power LED with excellent color rendering provides ample light which completes this extraordinary design.

#### **MEASUREMENTS**

DIMENSION : 24" L x 24" W x 7.5" H MAX OAH : 9" OAH CANOPY : 6" W x 2.5" H x 6" L

HANGING WEIGHT : 0.946 lb

LAMPING

INPUT VOLTAGE

LUMENS : 2,730 Rated (1,994 Del.)

: 39W LED PCB Integrated , 39W Total BULB