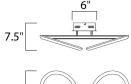

#### **MEASUREMENTS**

DIMENSION : 24" L x 24" W x 7.5" H MAX OAH : 9" OAH CANOPY : 6" W x 2.5" H x 6" L

HANGING WEIGHT : 0.946 lb

LAMPING

INPUT VOLTAGE

LUMENS : 2,730 Rated (1,994 Del.)

: 39W LED PCB Integrated , 39W Total BULB