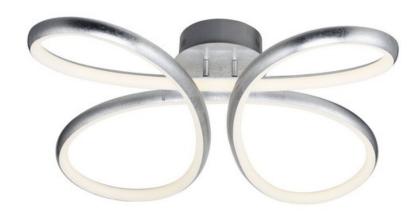

## **PRODUCT DESCRIPTION**

This unique collection features metal channel finish in a rich Silver Leaf is a perfect choice for those looking a focal point of their room decor. High power LED with excellent color rendering provides ample light which completes this extraordinary design.

## FINISHES OPTION

Silver Leaf (SL)