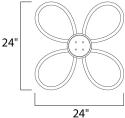

#### **MEASUREMENTS**

DIMENSION : 24" L x 24" W x 7.5" H MAX OAH : 9" OAH CANOPY : 6" W x 2.5" H x 6" L

HANGING WEIGHT : 0.946 lb

LAMPING

INPUT VOLTAGE

LUMENS : 2,730 Rated (1,994 Del.)

: 39W LED PCB Integrated , 39W Total BULB