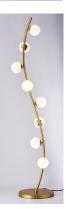

# PRODUCT DESCRIPTION

A gently curved, tapered rod finished in Metallic Gold is adorned with several Satin White glass balls and illuminated by integrated LED. The Rover collection is the interpretation of an organically formed brach with buds of white glass that is sure to add elegance to any room.

## **FINISHES OPTION**

Metallic Gold (MG)

## GLASS

Matte White 11