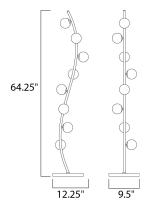

## **MEASUREMENTS**

DIMENSION : 12.25" L x 9.5" W x 64.25" H

MAX OAH : 64.25" OAH HANGING WEIGHT : 24.26 lb