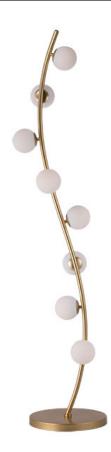

# PRODUCT DESCRIPTION

A gently curved, tapered rod finished in Metallic Gold is adorned with several Satin White glass balls and illuminated by integrated LED. The Rover collection is the interpretation of an organically formed brach with buds of white glass that is sure to add elegance to any room.

## **FINISHES OPTION**

Metallic Gold (MG)

## GLASS

Matte White 11