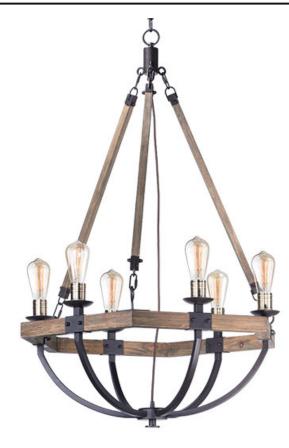

# PRODUCT DESCRIPTION

The combination of Weathered Wood with Bronze iron accents is perfectly suited for today rustic room design. Add vintage bulbs to this collection to complete the authentic inspiration of this collection.

### **FINISHES OPTION**

Weathered Oak / Bronze (WOBZ)

## MATERIAL

Wood, Steel