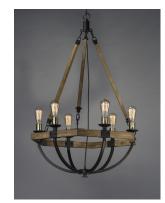

# PRODUCT DESCRIPTION

The combination of Weathered Wood with Bronze iron accents is perfectly suited for today rustic room design. Add vintage bulbs to this collection to complete the authentic inspiration of this collection.

### **FINISHES OPTION**

Weathered Oak / Bronze (WOBZ)

## MATERIAL

Wood, Steel