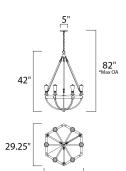

\*max overall height

#### **MEASUREMENTS**

LAMPING

DIMENSION : 29.25" L x 29.25" W x 42" H MAX OAH : 82" OAH CANOPY : 5" W x 0.75" H x 5" L HANGING WEIGHT : 14.52 lb

INPUT VOLTAGE : 120V

BULB : 60W Incandescent E26 Medium , 360W Total