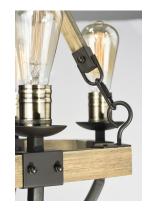

# 

INPUT VOLTAGE BULB BULB INCLUDED DIMMABLE : 38" L x 38" W x 43.75" H : 83.75" OAH : 5" W x 0.75" H x 5" L : 20.9 lb

: 120V : 60W Incandescent E26 Medium , 480W Total : (Not Included) : Yes