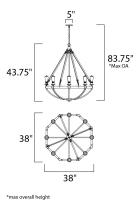

### MEASUREMENTS DIMENSION

MAX OAH CANOPY HANGING WEIGHT

# 

INPUT VOLTAGE BULB BULB INCLUDED DIMMABLE : 38" L x 38" W x 43.75" H : 83.75" OAH : 5" W x 0.75" H x 5" L : 20.9 lb

: 120V : 60W Incandescent E26 Medium , 480W Total : (Not Included) : Yes