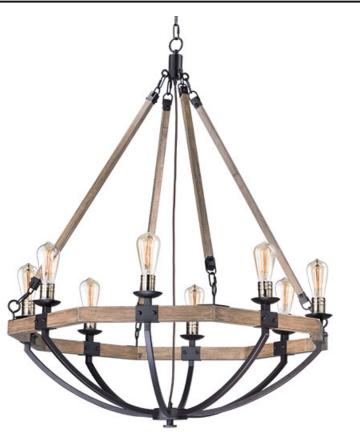

## **PRODUCT DESCRIPTION**

The combination of Weathered Wood with Bronze iron accents is perfectly suited for today rustic room design. Add vintage bulbs to this collection to complete the authentic inspiration of this collection.

## **FINISHES OPTION**

MATERIAL Wood, Steel

RATINGS CULus Dry Location