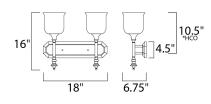

#### **MEASUREMENTS**

: 18" W x 16" H x 6.75" Ext DIMENSION BACK PLATE : 18" W 10.5" HCO CANOPY : 4.5" H HANGING WEIGHT

LAMPING

INPUT VOLTAGE

BULB

**BULB INCLUDED** 

DIMMABLE

: 6.84 lb