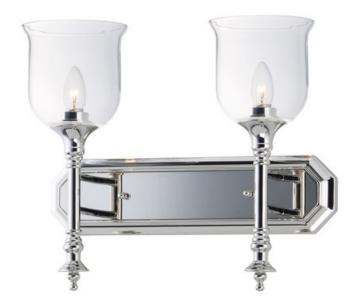

### **PRODUCT DESCRIPTION**

Traditional fonts of Polished Nickel support Clear glass shades reminiscent of Colonial times. This ageless design has upscale appeal at an attractive price.

\*height from center of outlet to the top of the fixture

# **FINISHES OPTION**

Polished Nickel (PN)

# **GLASS**

Clear CL

# MATERIAL

Steel, Glass