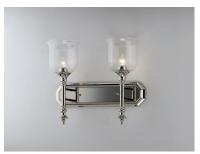

### **PRODUCT DESCRIPTION**

Traditional fonts of Polished Nickel support Clear glass shades reminiscent of Colonial times. This ageless design has upscale appeal at an attractive price.

\*height from center of outlet to the top of the fixture

# **FINISHES OPTION**

Polished Nickel (PN)

# **GLASS**

Clear CL

# MATERIAL

Steel, Glass