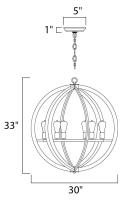

## MEASUREMENTS

DIMENSION MAX OAH CANOPY HANGING WEIGHT

# LAMPING

INPUT VOLTAGE BULB BULB INCLUDED DIMMABLE : 30" L x 30" W x 33" H : 75" OAH : 5" W x 1" H x 5" L : 19.8 lb

: 120V : 60W Incandescent E26 Medium , 360W Total : (Not Included) : Yes