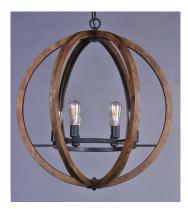

### **PRODUCT DESCRIPTION**

Rings of Ash wood are distressed and then finished In Antique Pecan for that old world feel. Metal accents finished in Anthracite provide a forged iron appearance that complements this rustic design.