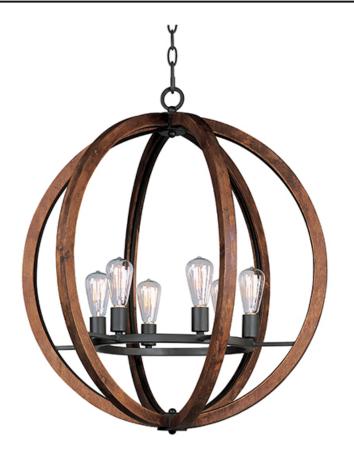

### **PRODUCT DESCRIPTION**

Rings of Ash wood are distressed and then finished In Antique Pecan for that old world feel. Metal accents finished in Anthracite provide a forged iron appearance that complements this rustic design.