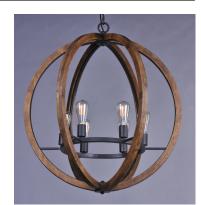

### **PRODUCT DESCRIPTION**

Rings of Ash wood are distressed and then finished In Antique Pecan for that old world feel. Metal accents finished in Anthracite provide a forged iron appearance that complements this rustic design.