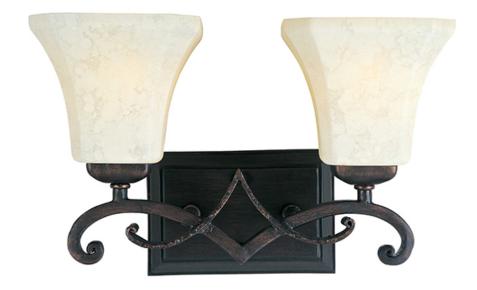

### **PRODUCT DESCRIPTION**

Tapered metal ribbons forged into a flowing form and finished in a heavy textured Rustic Burnished finish. The beveled soft square Frost Lichen shades enhance this bold and masculine look.

## **FINISHES OPTION**

Rustic Burnished (RB)

# **GLASS**

Frost Lichen FL

#### MATERIAL

Iron