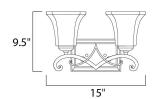

# **MEASUREMENTS**

DIMENSION : 15" W x 9.5" H x 7.5" Ext **BACK PLATE** : 7.75" W x 5.25" H x 6.5" HCO HANGING WEIGHT : 5.28 lb