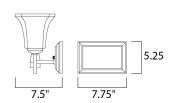

# **MEASUREMENTS**

DIMENSION : 15" W x 9.5" H x 7.5" Ext **BACK PLATE** : 7.75" W x 5.25" H x 6.5" HCO HANGING WEIGHT : 5.28 lb