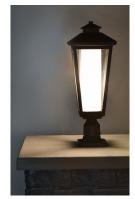

## PRODUCT DESCRIPTION

A slender profile traditional frame finished in Artesian Bronze with Clear glass outer pane with a Frost interior cylinder diffuser. Upscale styling at price that won't kill your budget.