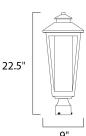

# **MEASUREMENTS**

DIMENSION : 9" L  $\times$  9" W  $\times$  22.5" H HANGING WEIGHT : 7.44 lb

: 120V