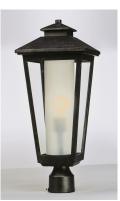

## PRODUCT DESCRIPTION

A slender profile traditional frame finished in Artesian Bronze with Clear glass outer pane with a Frost interior cylinder diffuser. Upscale styling at price that won't kill your budget.

#### **FINISHES OPTION**

Artesian Bronze (AT)

### GLASS

Clear and Frosted CLFT