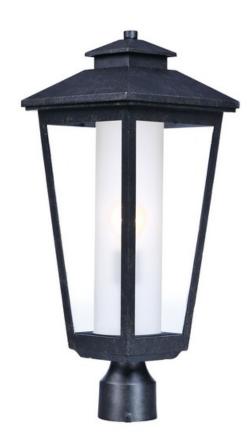

## PRODUCT DESCRIPTION

A slender profile traditional frame finished in Artesian Bronze with Clear glass outer pane with a Frost interior cylinder diffuser. Upscale styling at price that won't kill your budget.

#### **FINISHES OPTION**

Artesian Bronze (AT)

### GLASS

Clear and Frosted CLFT