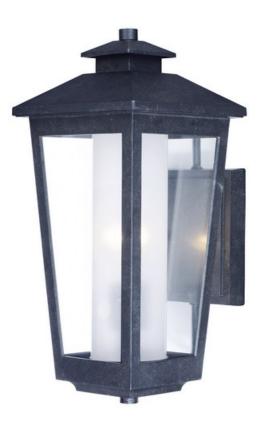

## **PRODUCT DESCRIPTION**

A slender profile traditional frame finished in Artesian Bronze with Clear glass outer pane with a Frost interior cylinder diffuser. Upscale styling at price that won't kill your budget.

## **FINISHES OPTION**

GLASS Clear and Frosted CLFT

MATERIAL Aluminum, Glass

RATINGS CETLus Wet Location