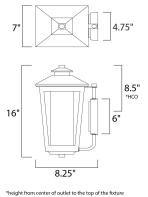

## MEASUREMENTS

DIMENSION BACK PLATE HANGING WEIGHT

LAMPING INPUT VOLTAGE BULB BULB INCLUDED DIMMABLE : 7" W x 16" H x 8.25" Ext : 4.75" W x 7" H x 8.5" HCO : 5.9 lb

:120V

- : 60W Incandescent E26 Medium , 60W Total
- : (Not Included)
- : Yes