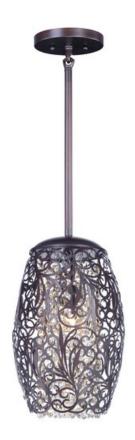

## PRODUCT DESCRIPTION

The Arabesque collection's intricate patterns are formed in metal and finished in Golden Silver. Strands of crystal beads add sparkle as they shimmer through the Xenon lamps. Unique oval-shaped pendants add a touch of class to any room.

## **FINISHES OPTION**

Golde

Golden Silver (GS)

Oil Rubbed Bronze (OI)

GLASS

Cognac CG

MATERIAL Steel, Crystal

**RATINGS** 