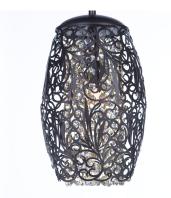

## PRODUCT DESCRIPTION

The Arabesque collection's intricate patterns are formed in metal and finished in Golden Silver. Strands of crystal beads add sparkle as they shimmer through the Xenon lamps. Unique oval-shaped pendants add a touch of class to any room.

## **FINISHES OPTION**

Golde

Golden Silver (GS)

Oil Rubbed Bronze (OI)

GLASS

Cognac CG

MATERIAL Steel, Crystal

**RATINGS** 