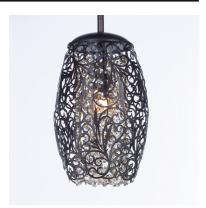

## PRODUCT DESCRIPTION

The Arabesque collection's intricate patterns are formed in metal and finished in Golden Silver. Strands of crystal beads add sparkle as they shimmer through the Xenon lamps. Unique oval-shaped pendants add a touch of class to any room.

## **FINISHES OPTION**

Golde

Golden Silver (GS)

Oil Rubbed Bronze (OI)

GLASS

Cognac CG

MATERIAL Steel, Crystal

**RATINGS** 