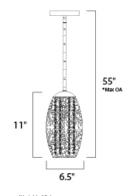

## MEASUREMENTS

DIMENSION : 6.5" L x 6.5" W x 11" H

MAX OAH : 55" OAH

CANOPY : 6" W x 0.75" H x 6" L HANGING WEIGHT : 3.04 lb

LAMPING

INPUT VOLTAGE : 120V LUMENS : 750 Rated

BULB : 40W Xenon G9, 40W Total

BULB INCLUDED : (Included)
DIMMABLE : Yes
COLOR\_TEMP : 2900K