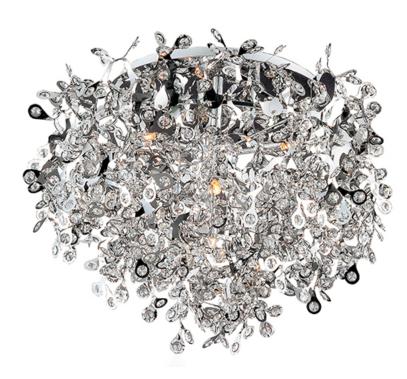

## **PRODUCT DESCRIPTION**

The Comet collection's Polished Chrome and thousands of Beveled Glass Crystals creates countless reflective surfaces that delicately and boldly illuminate with its xenon light source.

# FINISHES OPTION

Polished Chrome (PC)

# **GLASS**

Beveled Crystal BC

### MATERIAL

Stainless Steel, Crystal