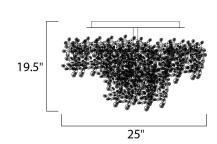

#### **MEASUREMENTS**

DIMENSION MAX OAH HANGING WEIGHT

## LAMPING

INPUT VOLTAGE LUMENS BULB BULB INCLUDED

DIMMABLE COLOR\_TEMP

: 25" L x 25" W x 16" H

: 19" OAH : 13.64 lb

: 120V

: 3,500 Rated

: 40W Xenon G9 , 280W Total