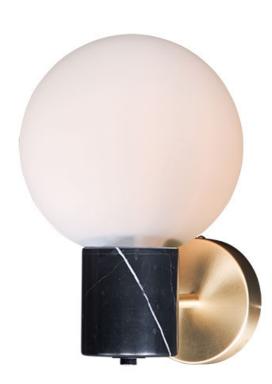

# PRODUCT DESCRIPTION

Inspired by both Mid Century Modern and Scandinavian Contemporary this collection spans a large breadth of today's interior design. Straight tubing finished in Satin Brass supports hand blown Satin White cased glass globes. Black accents of metal and Black marble add dramatic detail and upscale appeal.

#### MATERIAL

Steel, Marble, Opal Glass