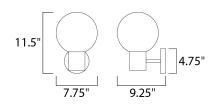

### **MEASUREMENTS**

DIMENSION : 7.75" W x 11.5" H x 9.25" Ext MAX OAH : 4.75" W x 1" H HANGING WEIGHT : 4.41 lb