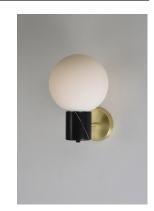

# PRODUCT DESCRIPTION

Inspired by both Mid Century Modern and Scandinavian Contemporary this collection spans a large breadth of today's interior design. Straight tubing finished in Satin Brass supports hand blown Satin White cased glass globes. Black accents of metal and Black marble add dramatic detail and upscale appeal.

#### MATERIAL

Steel, Marble, Opal Glass