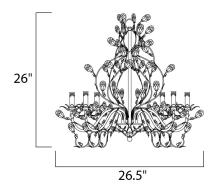

## MEASUREMENTS

DIMENSION MAX OAH HANGING WEIGHT

LAMPING INPUT VOLTAGE BULB BULB INCLUDED

DIMMABLE

: 26.5" L x 26.5" W x 28.5" H : 65" OAH : 15.84 lb

- : 120V
- : 60W Incandescent E12 Candelabra , 360W Total : (Not Included)
- : Yes