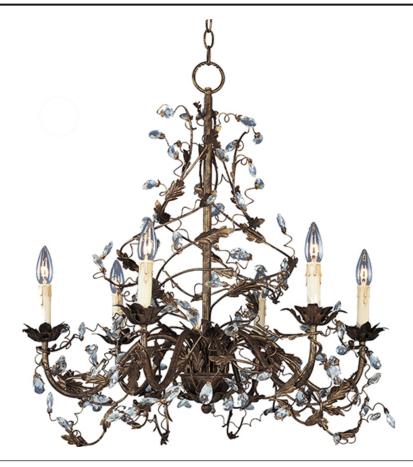

## **PRODUCT DESCRIPTION**

One of our most popular collections, Elegante combines lighting with decorating. Delicate leaves and crystals top the wrap-around vines. Offered in Etruscan Gold or Oil Rubbed Bronze.