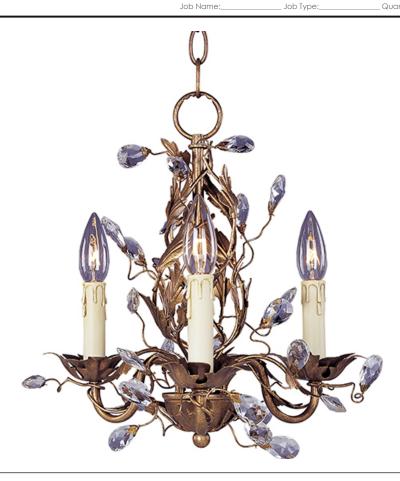

#### **PRODUCT DESCRIPTION**

One of our most popular collections, Elegante combines lighting with decorating. Delicate leaves and crystals top the wrap-around vines. Offered in Etruscan Gold or Oil Rubbed Bronze.