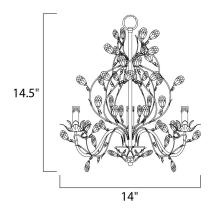

## **MEASUREMENTS**

DIMENSION MAX OAH HANGING WEIGHT

### LAMPING

INPUT VOLTAGE

**BULB INCLUDED** DIMMABLE

: 14" L x 14" W x 14.5" H

: 52" OAH : 4.3 lb

: 120V

: 60W Incandescent E12 Candelabra , 180W Total

: (Not Included)