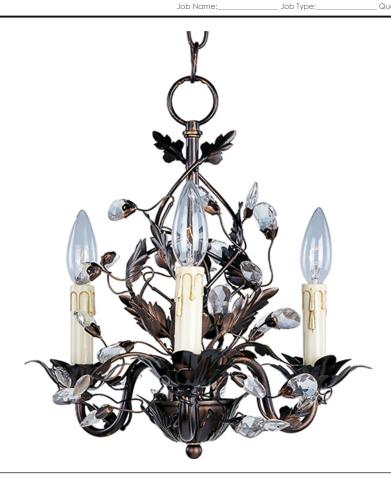

# **PRODUCT DESCRIPTION**

One of our most popular collections, Elegante combines lighting with decorating. Delicate leaves and crystals top the wrap-around vines. Offered in Etruscan Gold or Oil Rubbed Bronze.