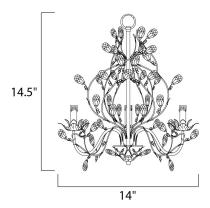

## **MEASUREMENTS**

DIMENSION MAX OAH HANGING WEIGHT

#### LAMPING

INPUT VOLTAGE

**BULB INCLUDED** DIMMABLE

: 14" L x 14" W x 14.5" H

: 52" OAH : 4.3 lb

: 120V

: 60W Incandescent E12 Candelabra, 180W Total

: (Not Included)