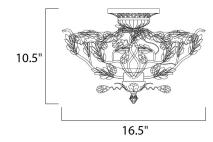

## MEASUREMENTS DIMENSION

HANGING WEIGHT LAMPING INPUT VOLTAGE BULB BULB INCLUDED

DIMMABLE

: 16.5" L x 16.5" W x 10.5" H : 7.96 lb

: 120V

: 60W Incandescent E26 Medium , 180W Total

: (Not Included) : Yes