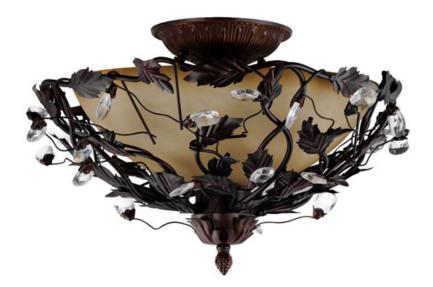

## **PRODUCT DESCRIPTION**

One of our most popular collections, Elegante combines lighting with decorating. Delicate leaves and crystals top the wrap-around vines. Offered in Etruscan Gold or Oil Rubbed Bronze.