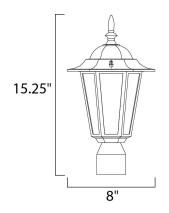

#### **MEASUREMENTS**

DIMENSION HANGING WEIGHT

### **LAMPING**

INPUT VOLTAGE BULB

BULB INCLUDED DIMMABLE

: 7" W x 16" H x 8" Ext

: 2.6 lb

:120V

: 60W Incandescent E26 Medium , 60W Total

: (Not Included)