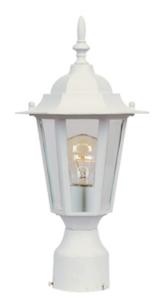

## PRODUCT DESCRIPTION

Maxim Lighting's commitment to both the residential lighting and the home building industries will assure you a product line focused on your basic lighting needs. With the Builder Cast collection you will find quality lighting that is well designed, well priced and readily available.

### **LAMPING**

INPUT VOLTAGE BULB

BULB INCLUDED DIMMABLE

: 7" W x 16" H x 8" Ext

: 2.6 lb

: 120V

: 60W Incandescent E26 Medium, 60W Total

: (Not Included)

# **FINISHES OPTION**

White (WT)