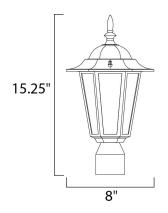

#### **MEASUREMENTS**

DIMENSION HANGING WEIGHT

### **LAMPING**

INPUT VOLTAGE BULB

BULB INCLUDED DIMMABLE

: 7" W x 16" H x 8" Ext

: 2.6 lb

: 120V

: 60W Incandescent E26 Medium, 60W Total

: (Not Included)