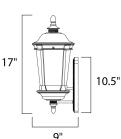

#### **MEASUREMENTS**

DIMENSION BACK PLATE HANGING WEIGHT

### LAMPING

INPUT VOLTAGE BULB

BULB INCLUDED

DIMMABLE

: 8" W x 17" H x 9" Ext

: 5" W x 10.5" H x 12" HCO

: 4.4 lb

: 120V