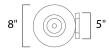

#### **MEASUREMENTS**

DIMENSION BACK PLATE HANGING WEIGHT

### LAMPING

INPUT VOLTAGE BULB

BULB INCLUDED

DIMMABLE

: 8" W x 17" H x 9" Ext

: 5" W x 10.5" H x 12" HCO

: 4.4 lb

: 120V