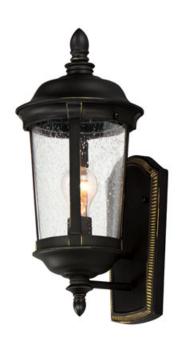

# PRODUCT DESCRIPTION

Dover Cast is a traditional, Mediterranean style collection from Maxim Lighting International in Bronze finish with Seedy glass.

### **FINISHES OPTION**

Bronze (BZ)

## GLASS

Seedy CD

### MATERIAL

Die Cast Aluminum