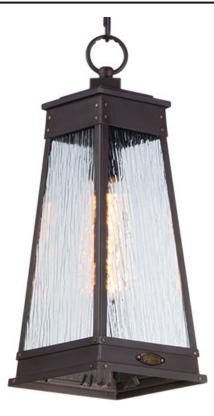

## **PRODUCT DESCRIPTION**

A tapered square shade finished in Olde Brass suspends from a bracket to replicate a nautical lantern. Panels of clear Ripple glass allow for the lamp to shine through while still diffusing the light. The medallion at the base of the shade and rivets along the frame are finished in an antique brass to add authenticity to the design.

## FINISHES OPTION

GLASS Ripple RP

MATERIAL Stainless Steel

RATINGS CETLus Wet Location