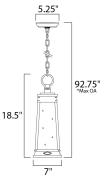

\*max overall height

MEASUREMENTS DIMENSION MAX OAH CANOPY HANGING WEIGHT LAMPING INPUT VOLTAGE

BULB BULB INCLUDED DIMMABLE : 7" L x 7" W x 18.5" H : 92.75" OAH : 5.25" W x 1" H x 5.25" L : 6.6 lb

: 120V : 60W Incandescent E26 Medium , 60W Total : (Not Included) : Yes