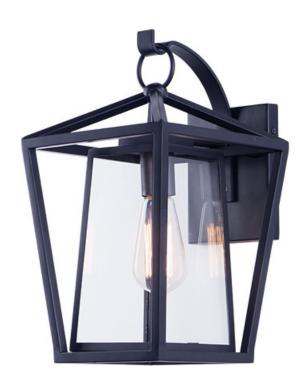

### PRODUCT DESCRIPTION

This frame inside a frame design is the perfect update to this classically inspired outdoor lantern. Durable stainless steel construction is finished in Black and supports an inner frame of Clear panels of glass for a crisp and clean appearance.

### MATERIAL

Stainless Steel

# **GLASS**

Clear CL