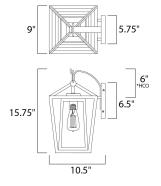

# **MEASUREMENTS**

DIMENSION : 9" W x 15.75" H x 10.5" Ext **BACK PLATE** : 5.75" W x 6.5" H x 6" HCO HANGING WEIGHT

: 7.26 lb

\*height from center of outlet to the top of the fixture