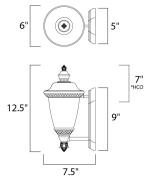

## **MEASUREMENTS**

DIMENSION BACK PLATE HANGING WEIGHT

### LAMPING

INPUT VOLTAGE

BULB

BULB INCLUDED DIMMABLE

: 2.64 lb

: 6" W x 12.5" H x 7.5" Ext

: 5" W x 9" H x 7" HCO

:120V