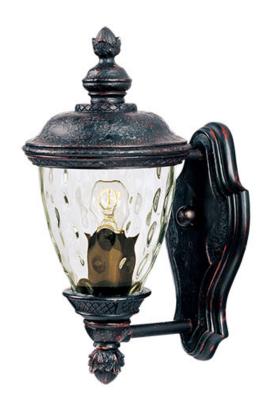

# PRODUCT DESCRIPTION

Carriage House DC is a traditional, early American style collection from Maxim Lighting International in Oriental Bronze finish with Water Glass glass.

\*height from center of outlet to the top of the fixture

### **FINISHES OPTION**

Oriental Bronze (OB)

## GLASS

Water Glass WG

#### MATERIAL

Die Cast Aluminum, Glass