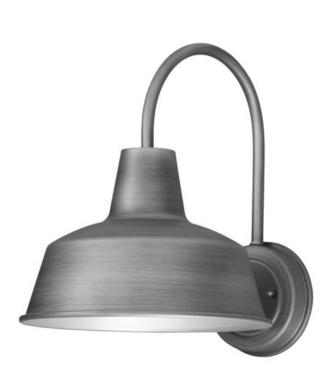

## **PRODUCT DESCRIPTION**

Picture yourself in an old gangster movie and the lighting on the wharf would look very much like this collection. This all aluminum collection is available in your choice of Weathered Zinc, Empire Bronze, or Black and is at a price point sure to please.

# **FINISHES OPTION**

Black (BK)

Empire Bronze (EB)

Weathered Zinc (WZ)