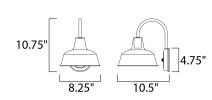

#### **MEASUREMENTS**

 DIMENSION
 : 8.25" W x 10.75" H x 10.5" Ext

 BACK PLATE
 : 4.75" W x 4.75" H x 8" HCO

 HANGING WEIGHT
 : 1.21 lb