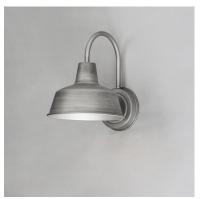

## **PRODUCT DESCRIPTION**

Picture yourself in an old gangster movie and the lighting on the wharf would look very much like this collection. This all aluminum collection is available in your choice of Weathered Zinc, Empire Bronze, or Black and is at a price point sure to please.

# **FINISHES OPTION**

Black (BK)

Empire Bronze (EB)

Weathered Zinc (WZ)