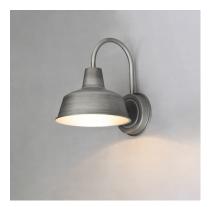

## **PRODUCT DESCRIPTION**

Picture yourself in an old gangster movie and the lighting on the wharf would look very much like this collection. This all aluminum collection is available in your choice of Weathered Zinc, Empire Bronze, or Black and is at a price point sure to please.

# **FINISHES OPTION**

Black (BK)

Empire Bronze (EB)

Weathered Zinc (WZ)