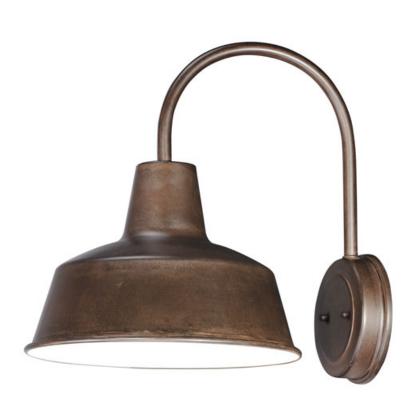

## **PRODUCT DESCRIPTION**

Picture yourself in an old gangster movie and the lighting on the wharf would look very much like this collection. This all aluminum collection is available in your choice of Weathered Zinc, Empire Bronze, or Black and is at a price point sure to please.

### **FINISHES OPTION**

Black (BK)

Empire Bronze (EB)

Weathered Zinc (WZ)

# MATERIAL

Aluminum