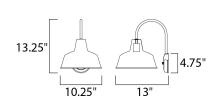

### **MEASUREMENTS**

DIMENSION : 10.25" W x 13.25" H x 13" Ext **BACK PLATE** : 4.75" W x 4.75" H x 10.5" HCO HANGING WEIGHT : 1.76 lb