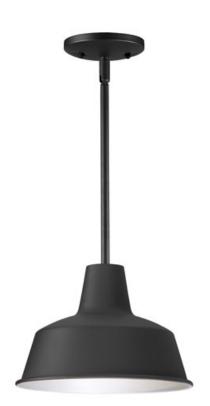

# PRODUCT DESCRIPTION

Picture yourself in an old gangster movie and the lighting on the wharf would look very much like this collection. This all aluminum collection is available in your choice of Weathered Zinc, Empire Bronze, or Black and is at a price point sure to please.

### **FINISHES OPTION**

Black (BK)

Empire Bronze (EB)

Weathered Zinc (WZ)