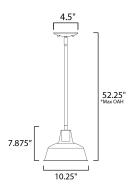

max overall height

## MEASUREMENTS

DIMENSION : 10.25" L x 10.25" W x 7.87" H

MAX OAH : 52.25" OAH

CANOPY : 4.5" W x 0.75" H x 4.5" L

HANGING WEIGHT : 2.2 lb