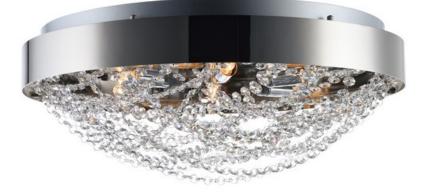

## **PRODUCT DESCRIPTION**

Not your grandmothers crystal but a modern approach featuring clean stainless steel frames finished in Polished Nickel and woven stands of high quality Beveled Crystal that shimmer under the brilliance of high power xenon lamps included. These fixtures come pre-draped for quick and easy installation.

## FINISHES OPTION

GLASS Beveled Crystal BC

MATERIAL Steel, Crystal

RATINGS CETLus Dry Location