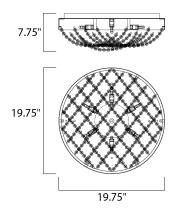

MEASUREMENTS

| DIMENSION      |
|----------------|
| MAX OAH        |
| HANGING WEIGHT |
| LAMPING        |
| INPUT VOLTAGE  |

LUMENS BULB BULB INCLUDED DIMMABLE LIGHTING\_DIRECTION : 19.75" L x 19.75" W x 7.75" H : 7.75" OAH : 14.08 lb