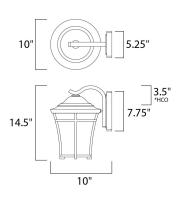

\*height from center of outlet to the top of the fixture

## **MEASUREMENTS**

DIMENSION BACK PLATE HANGING WEIGHT

# : 10" W x 14.5" H x 12.25" Ext

: 5.25" W x 7.75" H x 3.5" HCO

: 7.04 lb

: 120V

: 60W Incandescent E26 Medium, 60W Total

: (Not Included)

: Yes