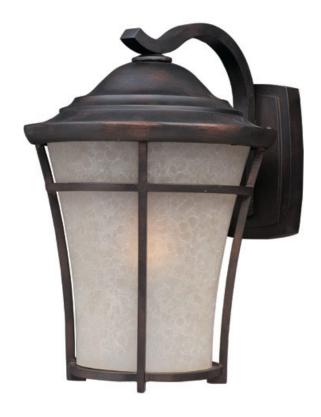

# PRODUCT DESCRIPTION

This transitional design in Die Cast aluminum has a remarkable price point. Finished in Copper Oxide with a hand painted Lace glass and two lamping options of both fluorescent and incandescent versions available. Adds additional energy savings and long life.

#### **FINISHES OPTION**

Copper Oxide (CO)

## GLASS

Lace LA

# MATERIAL

Aluminum, Glass