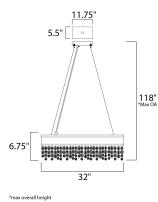

DIMENSION MAX OAH CANOPY HANGING WEIGHT LAMPING INPUT VOLTAGE LUMENS BULB

**MEASUREMENTS** 

**BULB INCLUDED** DIMMABLE CRI COLOR\_TEMP

: 32" L x 12" W x 6.75" H : 118" OAH : 5.5" W x 1.75" H x 11.75" L : 32.38 lb