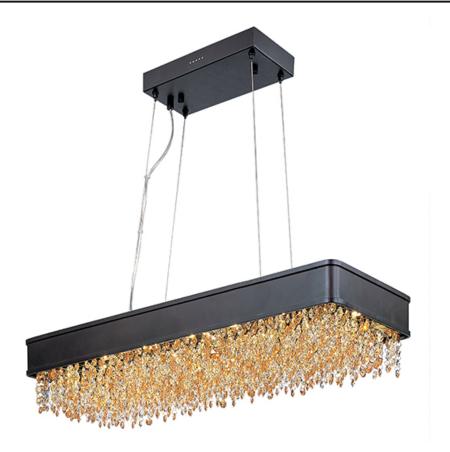

## **PRODUCT DESCRIPTION**

A sea of crystal strands suspend from within drums of steel which are finished in your choice of Bronze with Scotch crystal or Polished Chrome with Mirror Smoke crystal. Hidden inside the drum is a powerful dimmable LED source which has the crystals dancing in the night without any glare in your eyes.

## FINISHES OPTION

Bronze (BZ)

Polished Chrome (PC)

GLASS Scotch Crystal SH

MATERIAL Stainless Steel, Crystal