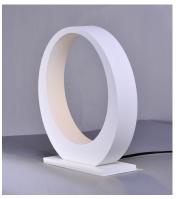

## **PRODUCT DESCRIPTION**

European designed outdoor lighting unique to the North American market and exclusively offered to you by StudioM. Cast aluminum construction with multi-functional design offers a different and fun approach to exterior lighting. Multiple powder coated finishes to choose from all powered with top of the line LEDs.

### MATERIAL

Aluminum, Acrylic