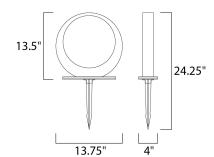

# **MEASUREMENTS**

DIMENSION : 13.75" L x 4" W x 13.5" H
CANOPY : 4" W x 0.5" H x 11" L
HANGING WEIGHT : 10.615 lb