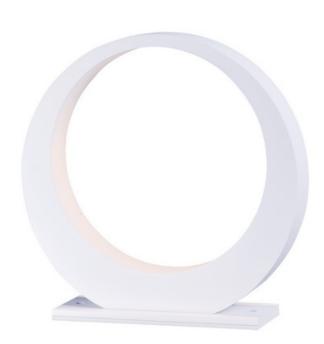

## **PRODUCT DESCRIPTION**

European designed outdoor lighting unique to the North American market and exclusively offered to you by StudioM. Cast aluminum construction with multi-functional design offers a different and fun approach to exterior lighting. Multiple powder coated finishes to choose from all powered with top of the line LEDs.

### MATERIAL

Aluminum, Acrylic