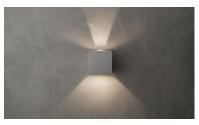

### **ADDITIONAL**

INSTALL UP/DOWN: Up RATED LIFE 50000 Hours OPERATING TEMPERATURE: -20°C (-4°F), 40°C (104°F)

PHOTOMETIC: Report Found Online

Always consult a qualified electrician before installing any lighting product.

## LAMPING

INPUT VOLTAGE : 120V

LUMENS : 420 Rated (360 Del.)

BULB : 3W LED PCB Integrated , 6W Total

BULB INCLUDED : (Integrated)
DIMMABLE : Triac
CRI : 90 CRI
COLOR\_TEMP : 3000K
LIGHTING\_DIRECTION : Directional