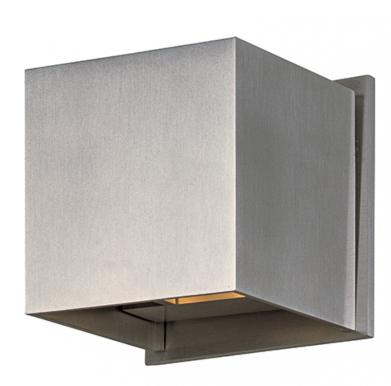

## **PRODUCT DESCRIPTION**

European designed outdoor lighting unique to the North American market and exclusively offered to you by StudioM. Cast aluminum construction with multi-functional design offers a different and fun approach to exterior lighting. Multiple powder coated finishes to choose from all powered with top of the line LEDs.

# MATERIAL

Aluminum

# **FINISHES OPTION**

Black (BK)
Bronze (BZ)

Satin Aluminum (SA)