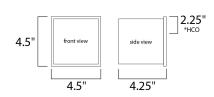

# **MEASUREMENTS**

DIMENSION : 4" W x 4" H x 4" Ext MAX OAH : 4.33" W x 4.33" H HANGING WEIGHT : 2.33 lb