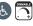

# **MEASUREMENTS**

DIMENSION : 4" W x 4" H x 4" Ext MAX OAH : 4.33" W x 4.33" H HANGING WEIGHT : 2.33 lb