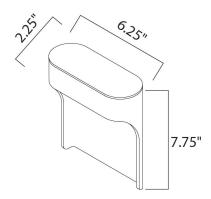

## **MEASUREMENTS**

: 6.25" W x 7.75" H x 2.25" Ext DIMENSION MAX OAH : 2.25" OAH 3.67" W x 0.63" H HANGING WEIGHT : 2.75 lb