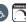

## **PRODUCT DESCRIPTION**

European designed outdoor lighting unique to the North American market and exclusively offered to you by StudioM. Cast aluminum construction with multi-functional design offers a different and fun approach to exterior lighting. Multiple powder coated finishes to choose from all powered with top of the line LEDs.

## **MEASUREMENTS**

DIMENSION : 15.75" W x 9.25" H x 1.75" Ext MAX OAH : 1.75" OAH 4.06" W x 0.48" H HANGING WEIGHT : 2.93 lb

: 120V

LAMPING

INPUT VOLTAGE

LUMENS : 1,470 Rated (1,432 Del.)

BULB : 21W LED PCB Integrated , 21W Total