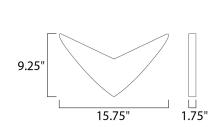

## **MEASUREMENTS**

DIMENSION : 15.75" W x 9.25" H x 1.75" Ext MAX OAH : 1.75" OAH 4.06" W x 0.48" H HANGING WEIGHT : 2.93 lb

: 120V

LAMPING

INPUT VOLTAGE

LUMENS : 1,470 Rated (1,432 Del.)

BULB : 21W LED PCB Integrated , 21W Total