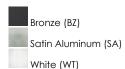

## **PRODUCT DESCRIPTION**

European designed outdoor lighting unique to the North American market and exclusively offered to you by StudioM. Cast aluminum construction with multi-functional design offers a different and fun approach to exterior lighting. Multiple powder coated finishes to choose from all powered with top of the line LEDs.



## **MEASUREMENTS**

DIMENSION : 15.75" W x 9.25" H x 1.75" Ext MAX OAH : 1.75" OAH 4.06" W x 0.48" H HANGING WEIGHT : 2.93 lb

: 120V

LAMPING

INPUT VOLTAGE

LUMENS : 1,470 Rated (1,432 Del.)

BULB : 21W LED PCB Integrated , 21W Total

BULB INCLUDED : (Integrated)
DIMMABLE : Triac CL
CRI : 90+ CRI
COLOR\_TEMP : 3000K

# FINISHES OPTION



#### MATERIAL

Aluminum, Acrylic

#### **RATINGS**

cETLus Location ADA







### ADDITIONAL

RATED LIFE 50000 Hours OPERATING TEMPERATURE: -20°C (-4°F), 40°C (104°F)

PHOTOMETIC: Report Found Online

Always consult a qualified electrician before installing any lighting product.



| Job Name: | Job Type: |
|-----------|-----------|
| Quantity: | Comments  |